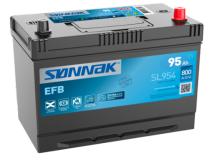

## EFB SL954

| Part number                    | SL954         |
|--------------------------------|---------------|
| Technology                     | EFB           |
| EAN/GTIN                       | 3661024066426 |
| Voltage                        | 12 V          |
| Capacity                       | 95.0 Ah       |
| CCA                            | 800 A         |
| Length                         | 306 mm        |
| Width                          | 173 mm        |
| Height                         | 222 mm        |
| Box size                       | D31           |
| Polarity                       | ETN 0         |
| Terminal Type                  | EN taper post |
| Hold Down                      | Korean B1     |
| Weights (subject of variation) | 21.80 kg      |