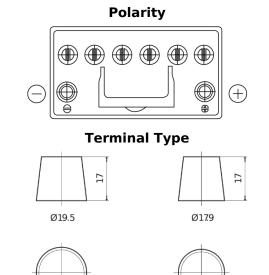

## EFB SL954

| Part number                    | SL954         |
|--------------------------------|---------------|
| Technology                     | EFB           |
| EAN/GTIN                       | 3661024066426 |
| Voltage                        | 12 V          |
| Capacity                       | 95.0 Ah       |
| CCA                            | 800 A         |
| Length                         | 306 mm        |
| Width                          | 173 mm        |
| Height                         | 222 mm        |
| Box size                       | D31           |
| Polarity                       | ETN 0         |
| Terminal Type                  | EN taper post |
| Hold Down                      | Korean B1     |
| Weights (subject of variation) | 21.80 kg      |

## PositiveTerminal NegativeTerminal Hold Down

Design, features and specifications are subject to change without notice. We disclaim any representation or warranty, express or implied, concerning the data or recommendations, and in no event shall be liable for any loss or damage claimed to have arisen as a result. Some products may not be available in your local market.