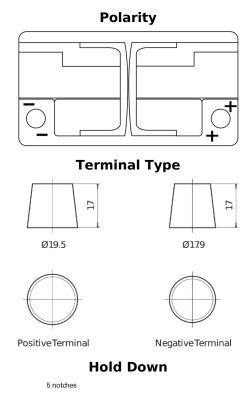

## **EFB SL800**

| Part number                    | SL800         |
|--------------------------------|---------------|
| Technology                     | EFB           |
| EAN/GTIN                       | 3661024065702 |
| Voltage                        | 12 V          |
| Capacity                       | 80.0 Ah       |
| CCA                            | 800 A         |
| Length                         | 315 mm        |
| Width                          | 175 mm        |
| Height                         | 190 mm        |
| Box size                       | L04           |
| Polarity                       | ETN 0         |
| Terminal Type                  | EN taper post |
| Hold Down                      | B13           |
| Weights (subject of variation) | 22.10 kg      |