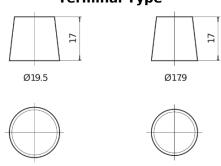

## EFB SL754

| Part number                    | SL754         |
|--------------------------------|---------------|
| Technology                     | EFB           |
| EAN/GTIN                       | 3661024066624 |
| Voltage                        | 12 V          |
| Capacity                       | 75.0 Ah       |
| CCA                            | 750 A         |
| Length                         | 260 mm        |
| Width                          | 173 mm        |
| Height                         | 222 mm        |
| Box size                       | D26           |
| Polarity                       | ETN 0         |
| Terminal Type                  | EN taper post |
| Hold Down                      | В0            |
| Weights (subject of variation) | 19.00 kg      |

## **Polarity** (+)**Terminal Type**

PositiveTerminal NegativeTerminal

Design, features and specifications are subject to change without notice. We disclaim any representation or warranty, express or implied, concerning the data or recommendations, and in no event shall be liable for any loss or damage claimed to have arisen as a result. Some products may not be available in your local market.