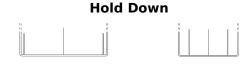

## EFB SL754

| Part number                    | SL754         |
|--------------------------------|---------------|
| Technology                     | EFB           |
| EAN/GTIN                       | 3661024066624 |
| Voltage                        | 12 V          |
| Capacity                       | 75.0 Ah       |
| CCA                            | 750 A         |
| Length                         | 260 mm        |
| Width                          | 173 mm        |
| Height                         | 222 mm        |
| Box size                       | D26           |
| Polarity                       | ETN 0         |
| Terminal Type                  | EN taper post |
| Hold Down                      | В0            |
| Weights (subject of variation) | 19.00 kg      |