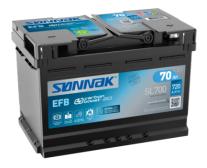

## **EFB SL700**

| Part number                    | SL700         |
|--------------------------------|---------------|
| Technology                     | EFB           |
| EAN/GTIN                       | 3661024065696 |
| Voltage                        | 12 V          |
| Capacity                       | 70.0 Ah       |
| CCA                            | 760 A         |
| Length                         | 278 mm        |
| Width                          | 175 mm        |
| Height                         | 190 mm        |
| Box size                       | L03           |
| Polarity                       | ETN 0         |
| Terminal Type                  | EN taper post |
| Hold Down                      | B13           |
| Weights (subject of variation) | 19.30 kg      |