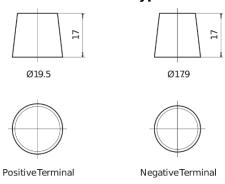

## **EFB SL652**

| Part number                    | SL652         |
|--------------------------------|---------------|
| Technology                     | EFB           |
| EAN/GTIN                       | 3661024066297 |
| Voltage                        | 12 V          |
| Capacity                       | 65.0 Ah       |
| CCA                            | 650 A         |
| Length                         | 278 mm        |
| Width                          | 175 mm        |
| Height                         | 175 mm        |
| Box size                       | LB3           |
| Polarity                       | ETN 0         |
| Terminal Type                  | EN taper post |
| Hold Down                      | B13           |
| Weights (subject of variation) | 16.20 kg      |