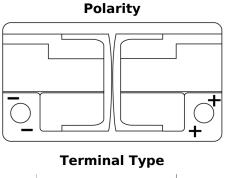

## **EFB SL652**

| Part number                    | SL652         |
|--------------------------------|---------------|
| Technology                     | EFB           |
| EAN/GTIN                       | 3661024066297 |
| Voltage                        | 12 V          |
| Capacity                       | 65.0 Ah       |
| CCA                            | 650 A         |
| Length                         | 278 mm        |
| Width                          | 175 mm        |
| Height                         | 175 mm        |
| Box size                       | LB3           |
| Polarity                       | ETN 0         |
| Terminal Type                  | EN taper post |
| Hold Down                      | B13           |
| Weights (subject of variation) | 16.20 kg      |