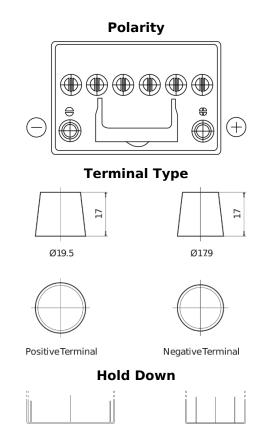

## **EFB SL604**

| Part number                    | SL604         |
|--------------------------------|---------------|
| Technology                     | EFB           |
| EAN/GTIN                       | 3661024066280 |
| Voltage                        | 12 V          |
| Capacity                       | 60.0 Ah       |
| CCA                            | 520 A         |
| Length                         | 230 mm        |
| Width                          | 173 mm        |
| Height                         | 222 mm        |
| Box size                       | D23           |
| Polarity                       | ETN 0         |
| Terminal Type                  | EN taper post |
| Hold Down                      | В0            |
| Weights (subject of variation) | 15.80 kg      |