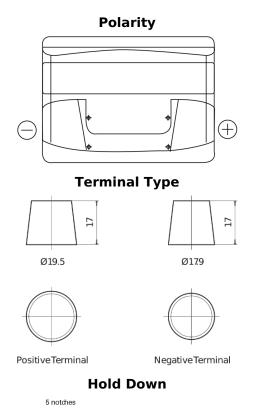

## Plus CB500

| Part number                    | CB500         |
|--------------------------------|---------------|
| Technology                     | Flooded       |
| EAN/GTIN                       | 3661024014519 |
| Voltage                        | 12 V          |
| Capacity                       | 50.0 Ah       |
| CCA                            | 450 A         |
| Length                         | 207 mm        |
| Width                          | 175 mm        |
| Height                         | 190 mm        |
| Box size                       | L01           |
| Polarity                       | ETN 0         |
| Terminal Type                  | EN taper post |
| Hold Down                      | B13           |
| Weights (subject of variation) | 12.20 kg      |