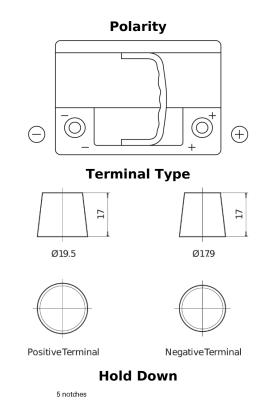

## **EFB SL600**

loss or damage claimed to have arisen as a result. Some products may not be available in your local market.

| Part number                    | SL600         |
|--------------------------------|---------------|
| Technology                     | EFB           |
| EAN/GTIN                       | 3661024065689 |
| Voltage                        | 12 V          |
| Capacity                       | 60.0 Ah       |
| CCA                            | 640 A         |
| Length                         | 242 mm        |
| Width                          | 175 mm        |
| Height                         | 190 mm        |
| Box size                       | L02           |
| Polarity                       | ETN 0         |
| Terminal Type                  | EN taper post |
| Hold Down                      | B13           |
| Weights (subject of variation) | 17.00 kg      |