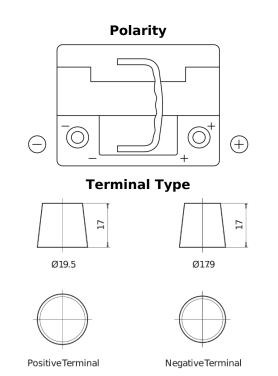

## **EFB SL550**

| Part number                    | SL550         |
|--------------------------------|---------------|
| Technology                     | EFB           |
| EAN/GTIN                       | 3661024066440 |
| Voltage                        | 12 V          |
| Capacity                       | 55.0 Ah       |
| CCA                            | 540 A         |
| Length                         | 207 mm        |
| Width                          | 175 mm        |
| Height                         | 190 mm        |
| Box size                       | L01           |
| Polarity                       | ETN 0         |
| Terminal Type                  | EN taper post |
| Hold Down                      | B13           |
| Weights (subject of variation) | 14.10 kg      |