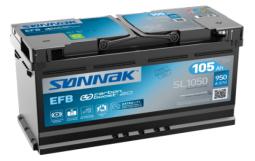

## **EFB SL1050**

| Part number         | SL1050        |
|---------------------|---------------|
| Technology          | EFB           |
| EAN/GTIN            | 3661024066501 |
| Voltage             | 12 V          |
| Capacity            | 105.0 Ah      |
| CCA                 | 950 A         |
| Length              | 392 mm        |
| Width               | 175 mm        |
| Height              | 190 mm        |
| Box size            | L06           |
| Polarity            | ETN 0         |
| Terminal Type       | EN taper post |
| Hold Down           | B13           |
| Weights (subject of | 27.20 kg      |
| variation)          |               |
|                     |               |