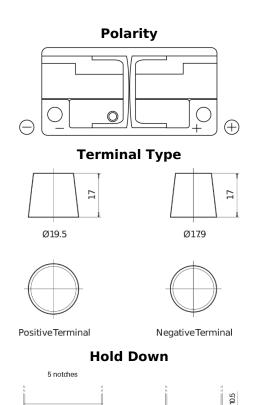

## **EFB SL1050**

| Part number         | SL1050        |
|---------------------|---------------|
| Technology          | EFB           |
| EAN/GTIN            | 3661024066501 |
| Voltage             | 12 V          |
| Capacity            | 105.0 Ah      |
| CCA                 | 950 A         |
| Length              | 392 mm        |
| Width               | 175 mm        |
| Height              | 190 mm        |
| Box size            | L06           |
| Polarity            | ETN 0         |
| Terminal Type       | EN taper post |
| Hold Down           | B13           |
| Weights (subject of | 27.20 kg      |
| variation)          |               |
|                     |               |