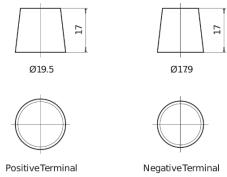

| Part number                    | SL1000        |
|--------------------------------|---------------|
| Technology                     | EFB           |
| EAN/GTIN                       | 3661024066532 |
| Voltage                        | 12 V          |
| Capacity                       | 100.0 Ah      |
| CCA                            | 900 A         |
| Length                         | 353 mm        |
| Width                          | 175 mm        |
| Height                         | 190 mm        |
| Box size                       | L05           |
| Polarity                       | ETN 0         |
| Terminal Type                  | EN taper post |
| Hold Down                      | B13           |
| Weights (subject of variation) | 25.50 kg      |

## Polarity Terminal Type



## **Hold Down**



Design, features and specifications are subject to change without notice. We disclaim any representation or warranty, express or implied, concerning the data or recommendations, and in no event shall be liable for any loss or damage claimed to have arisen as a result. Some products may not be available in your local market.