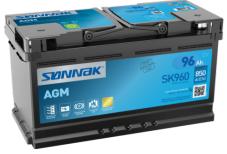

## **AGM SK960**

| Part number                    | SK960         |
|--------------------------------|---------------|
| Technology                     | AGM           |
| EAN/GTIN                       | 3661024066709 |
| Voltage                        | 12 V          |
| Capacity                       | 96.0 Ah       |
| CCA                            | 850 A         |
| Length                         | 353 mm        |
| Width                          | 175 mm        |
| Height                         | 190 mm        |
| Box size                       | L05           |
| Polarity                       | ETN 0         |
| Terminal Type                  | EN taper post |
| Hold Down                      | B13           |
| Weights (subject of variation) | 26.10 kg      |