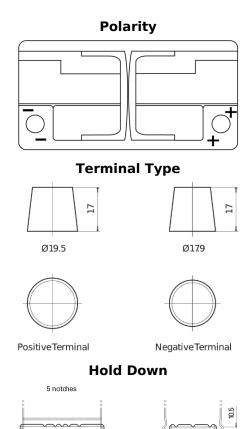

## **AGM SK960**

| Part number                    | SK960         |
|--------------------------------|---------------|
| Technology                     | AGM           |
| EAN/GTIN                       | 3661024066709 |
| Voltage                        | 12 V          |
| Capacity                       | 96.0 Ah       |
| CCA                            | 850 A         |
| Length                         | 353 mm        |
| Width                          | 175 mm        |
| Height                         | 190 mm        |
| Box size                       | L05           |
| Polarity                       | ETN 0         |
| Terminal Type                  | EN taper post |
| Hold Down                      | B13           |
| Weights (subject of variation) | 26.10 kg      |