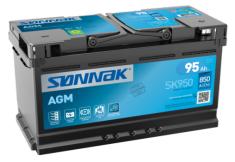

## **AGM SK950**

| Part number                    | SK950         |
|--------------------------------|---------------|
| Technology                     | AGM           |
| EAN/GTIN                       | 3661024065740 |
| Voltage                        | 12 V          |
| Capacity                       | 95.0 Ah       |
| CCA                            | 850 A         |
| Length                         | 353 mm        |
| Width                          | 175 mm        |
| Height                         | 190 mm        |
| Box size                       | L05           |
| Polarity                       | ETN 0         |
| Terminal Type                  | EN taper post |
| Hold Down                      | B13           |
| Weights (subject of variation) | 26.10 kg      |
|                                |               |