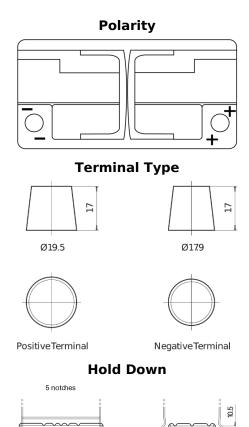

## **AGM SK950**

| Part number                    | SK950         |
|--------------------------------|---------------|
| Technology                     | AGM           |
| EAN/GTIN                       | 3661024065740 |
| Voltage                        | 12 V          |
| Capacity                       | 95.0 Ah       |
| CCA                            | 850 A         |
| Length                         | 353 mm        |
| Width                          | 175 mm        |
| Height                         | 190 mm        |
| Box size                       | L05           |
| Polarity                       | ETN 0         |
| Terminal Type                  | EN taper post |
| Hold Down                      | B13           |
| Weights (subject of variation) | 26.10 kg      |
|                                |               |