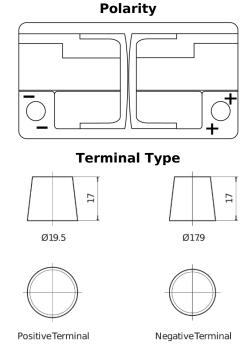

## **AGM SK800**

| Part number                    | SK800         |
|--------------------------------|---------------|
| Technology                     | AGM           |
| EAN/GTIN                       | 3661024065726 |
| Voltage                        | 12 V          |
| Capacity                       | 80.0 Ah       |
| CCA                            | 800 A         |
| Length                         | 315 mm        |
| Width                          | 175 mm        |
| Height                         | 190 mm        |
| Box size                       | L04           |
| Polarity                       | ETN 0         |
| Terminal Type                  | EN taper post |
| Hold Down                      | B13           |
| Weights (subject of variation) | 23.30 kg      |