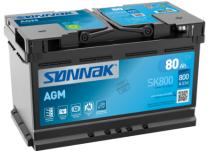

## **AGM SK800**

| Part number                    | SK800         |
|--------------------------------|---------------|
| Technology                     | AGM           |
| EAN/GTIN                       | 3661024065726 |
| Voltage                        | 12 V          |
| Capacity                       | 80.0 Ah       |
| CCA                            | 800 A         |
| Length                         | 315 mm        |
| Width                          | 175 mm        |
| Height                         | 190 mm        |
| Box size                       | L04           |
| Polarity                       | ETN 0         |
| Terminal Type                  | EN taper post |
| Hold Down                      | B13           |
| Weights (subject of variation) | 23.30 kg      |