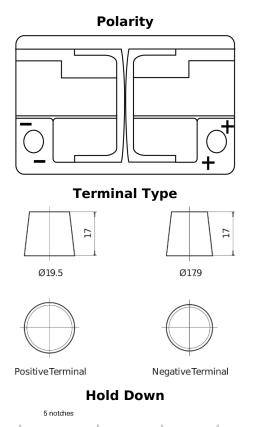

## **Batteries for Cars**

AGM SK720

C1/700

| Part number                    | SK720         |
|--------------------------------|---------------|
| Technology                     | AGM           |
| EAN/GTIN                       | 3661024066686 |
| Voltage                        | 12 V          |
| Capacity                       | 72.0 Ah       |
| CCA                            | 760 A         |
| Length                         | 278 mm        |
| Width                          | 175 mm        |
| Height                         | 190 mm        |
| Box size                       | L03           |
| Polarity                       | ETN 0         |
| Terminal Type                  | EN taper post |
| Hold Down                      | B13           |
| Weights (subject of variation) | 20.60 kg      |