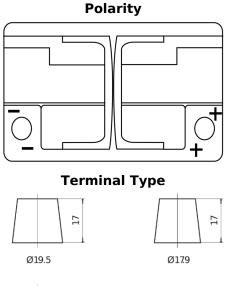

## AGM SK700

| Part number                    | SK700         |
|--------------------------------|---------------|
| Technology                     | AGM           |
| EAN/GTIN                       | 3661024065719 |
| Voltage                        | 12 V          |
| Capacity                       | 70.0 Ah       |
| CCA                            | 760 A         |
| Length                         | 278 mm        |
| Width                          | 175 mm        |
| Height                         | 190 mm        |
| Box size                       | L03           |
| Polarity                       | ETN 0         |
| Terminal Type                  | EN taper post |
| Hold Down                      | B13           |
| Weights (subject of variation) | 20.60 kg      |

NegativeTerminal

10.5

PositiveTerminal

5 notches

 $\sim\sim\sim$ 

Hold Down

Design, features and specifications are subject to change without notice. We disclaim any representation or warranty, express or implied, concerning the data or recommendations, and in no event shall be liable for any loss or damage claimed to have arisen as a result. Some products may not be available in your local market.