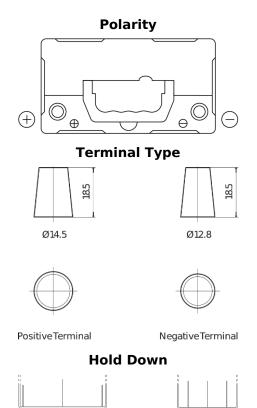

## Plus CB457

| Part number                    | CB457          |
|--------------------------------|----------------|
| Technology                     | Flooded        |
| EAN/GTIN                       | 3661024014366  |
| Voltage                        | 12 V           |
| Capacity                       | 45.0 Ah        |
| CCA                            | 330 A          |
| Length                         | 237 mm         |
| Width                          | 127 mm         |
| Height                         | 227 mm         |
| Box size                       | B24            |
| Polarity                       | ETN 1          |
| Terminal Type                  | JIS taper post |
| Hold Down                      | В0             |
| Weights (subject of variation) | 11.40 kg       |