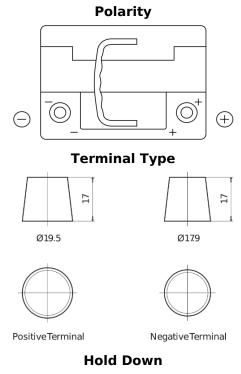

## **AGM SK600**

| Part number                    | SK600         |
|--------------------------------|---------------|
| Technology                     | AGM           |
| EAN/GTIN                       | 3661024066266 |
| Voltage                        | 12 V          |
| Capacity                       | 60.0 Ah       |
| CCA                            | 680 A         |
| Length                         | 242 mm        |
| Width                          | 175 mm        |
| Height                         | 190 mm        |
| Box size                       | L02           |
| Polarity                       | ETN 0         |
| Terminal Type                  | EN taper post |
| Hold Down                      | B13           |
| Weights (subject of variation) | 17.90 kg      |