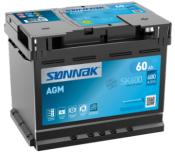

## **AGM SK600**

| Part number                    | SK600         |
|--------------------------------|---------------|
| Technology                     | AGM           |
| EAN/GTIN                       | 3661024066266 |
| Voltage                        | 12 V          |
| Capacity                       | 60.0 Ah       |
| CCA                            | 680 A         |
| Length                         | 242 mm        |
| Width                          | 175 mm        |
| Height                         | 190 mm        |
| Box size                       | L02           |
| Polarity                       | ETN 0         |
| Terminal Type                  | EN taper post |
| Hold Down                      | B13           |
| Weights (subject of variation) | 17.90 kg      |