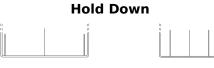

## **AGM SK454**

| Part number                    | SK454         |
|--------------------------------|---------------|
| Technology                     | AGM           |
| EAN/GTIN                       | 3661024066747 |
| Voltage                        | 12 V          |
| Capacity                       | 45.0 Ah       |
| CCA                            | 380 A         |
| Length                         | 237 mm        |
| Width                          | 127 mm        |
| Height                         | 227 mm        |
| Box size                       | B24           |
| Polarity                       | ETN 0         |
| Terminal Type                  | EN taper post |
| Hold Down                      | В0            |
| Weights (subject of variation) | 13.50 kg      |
|                                |               |