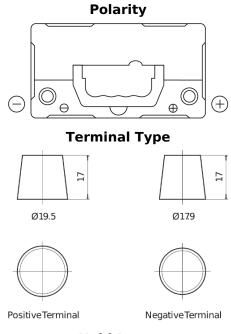

## **AGM SK454**

| Part number                    | SK454         |
|--------------------------------|---------------|
| Technology                     | AGM           |
| EAN/GTIN                       | 3661024066747 |
| Voltage                        | 12 V          |
| Capacity                       | 45.0 Ah       |
| CCA                            | 380 A         |
| Length                         | 237 mm        |
| Width                          | 127 mm        |
| Height                         | 227 mm        |
| Box size                       | B24           |
| Polarity                       | ETN 0         |
| Terminal Type                  | EN taper post |
| Hold Down                      | В0            |
| Weights (subject of variation) | 13.50 kg      |
|                                |               |