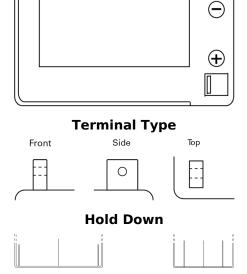

## Start-Stop Auxiliary SK143

| Part number                    | SK143         |
|--------------------------------|---------------|
| Technology                     | AGM           |
| EAN/GTIN                       | 3661024066389 |
| Voltage                        | 12 V          |
| Capacity                       | 14.0 Ah       |
| CCA                            | 80 A          |
| Length                         | 150 mm        |
| Width                          | 100 mm        |
| Height                         | 100 mm        |
| Box size                       | C76           |
| Polarity                       | ETN 3         |
| Terminal Type                  | Screwed/Lug   |
| Hold Down                      | BO            |
| Weights (subject of variation) | 4.20 kg       |