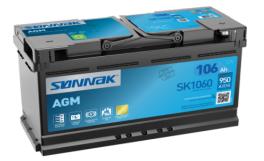

## **AGM SK1060**

| Part number                    | SK1060        |
|--------------------------------|---------------|
| Technology                     | AGM           |
| EAN/GTIN                       | 3661024066716 |
| Voltage                        | 12 V          |
| Capacity                       | 106.0 Ah      |
| CCA                            | 950 A         |
| Length                         | 392 mm        |
| Width                          | 175 mm        |
| Height                         | 190 mm        |
| Box size                       | L06           |
| Polarity                       | ETN 0         |
| Terminal Type                  | EN taper post |
| Hold Down                      | B13           |
| Weights (subject of variation) | 29.00 kg      |
|                                |               |