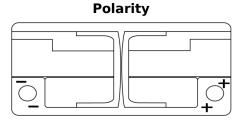

## **AGM SK1060**

| Part number                    | SK1060        |
|--------------------------------|---------------|
| Technology                     | AGM           |
| EAN/GTIN                       | 3661024066716 |
| Voltage                        | 12 V          |
| Capacity                       | 106.0 Ah      |
| CCA                            | 950 A         |
| Length                         | 392 mm        |
| Width                          | 175 mm        |
| Height                         | 190 mm        |
| Box size                       | L06           |
| Polarity                       | ETN 0         |
| Terminal Type                  | EN taper post |
| Hold Down                      | B13           |
| Weights (subject of variation) | 29.00 kg      |
|                                |               |