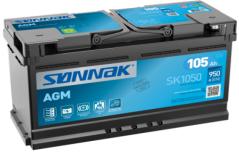

## **AGM SK1050**

| Part number                    | SK1050        |
|--------------------------------|---------------|
| Technology                     | AGM           |
| EAN/GTIN                       | 3661024066273 |
| Voltage                        | 12 V          |
| Capacity                       | 105.0 Ah      |
| CCA                            | 950 A         |
| Length                         | 392 mm        |
| Width                          | 175 mm        |
| Height                         | 190 mm        |
| Box size                       | L06           |
| Polarity                       | ETN 0         |
| Terminal Type                  | EN taper post |
| Hold Down                      | B13           |
| Weights (subject of variation) | 29.00 kg      |