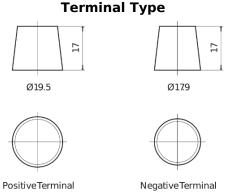

## **AGM SK1050**

| Part number                    | SK1050        |
|--------------------------------|---------------|
| Technology                     | AGM           |
| EAN/GTIN                       | 3661024066273 |
| Voltage                        | 12 V          |
| Capacity                       | 105.0 Ah      |
| CCA                            | 950 A         |
| Length                         | 392 mm        |
| Width                          | 175 mm        |
| Height                         | 190 mm        |
| Box size                       | L06           |
| Polarity                       | ETN 0         |
| Terminal Type                  | EN taper post |
| Hold Down                      | B13           |
| Weights (subject of variation) | 29.00 kg      |