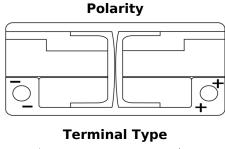

## **AGM SK1050**

| Part number                    | SK1050        |
|--------------------------------|---------------|
| Technology                     | AGM           |
| EAN/GTIN                       | 3661024066273 |
| Voltage                        | 12 V          |
| Capacity                       | 105.0 Ah      |
| CCA                            | 950 A         |
| Length                         | 392 mm        |
| Width                          | 175 mm        |
| Height                         | 190 mm        |
| Box size                       | L06           |
| Polarity                       | ETN 0         |
| Terminal Type                  | EN taper post |
| Hold Down                      | B13           |
| Weights (subject of variation) | 29.00 kg      |