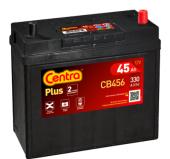

## Plus CB456

| Part number         | CB456          | Polarity                            |
|---------------------|----------------|-------------------------------------|
| Technology          | Flooded        |                                     |
| EAN/GTIN            | 3661024014359  |                                     |
| Voltage             | 12 V           |                                     |
| Capacity            | 45.0 Ah        |                                     |
| CCA                 | 330 A          |                                     |
| Length              | 237 mm         | Terminal Type                       |
| Width               | 127 mm         |                                     |
| Height              | 227 mm         |                                     |
| Box size            | B24            | Ø14.5 Ø12.8                         |
| Polarity            | ETN 0          | 0.10                                |
| Terminal Type       | JIS taper post |                                     |
| Hold Down           | B0             |                                     |
| Weights (subject of | 11.40 kg       |                                     |
| variation)          |                | Positive Terminal Negative Terminal |
|                     |                | Hold Down                           |
|                     |                |                                     |