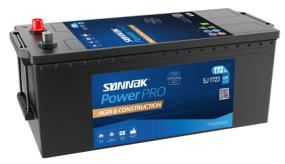

## PowerPRO Agri&Construction SJ1723

| Part number                    | SJ1723        |
|--------------------------------|---------------|
| Technology                     | Flooded       |
| EAN/GTIN                       | 3661024066495 |
| Voltage                        | 12 V          |
| Capacity                       | 172.0 Ah      |
| CCA                            | 1390 A        |
| Length                         | 513 mm        |
| Width                          | 223 mm        |
| Height                         | 223 mm        |
| Box size                       | D05           |
| Polarity                       | ETN 3         |
| Terminal Type                  | EN taper post |
| Hold Down                      | В0            |
| Weights (subject of variation) | 48.80 kg      |