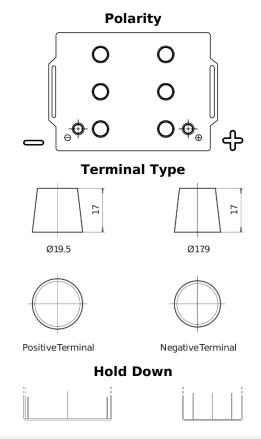

## StartPRO SG145A

| Part number                    | SG145A        |
|--------------------------------|---------------|
| Technology                     | Flooded       |
| EAN/GTIN                       | 3661024065559 |
| Voltage                        | 12 V          |
| Capacity                       | 145.0 Ah      |
| CCA                            | 1000 A        |
| Length                         | 360 mm        |
| Width                          | 253 mm        |
| Height                         | 240 mm        |
| Box size                       | F21           |
| Polarity                       | ETN 6         |
| Terminal Type                  | EN taper post |
| Hold Down                      | B0            |
| Weights (subject of variation) | 38.10 kg      |