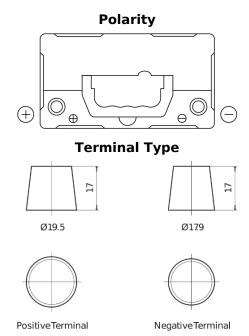

## Plus CB455

| Part number                    | CB455         |
|--------------------------------|---------------|
| Technology                     | Flooded       |
| EAN/GTIN                       | 3661024014380 |
| Voltage                        | 12 V          |
| Capacity                       | 45.0 Ah       |
| CCA                            | 330 A         |
| Length                         | 237 mm        |
| Width                          | 127 mm        |
| Height                         | 227 mm        |
| Box size                       | B24           |
| Polarity                       | ETN 1         |
| Terminal Type                  | EN taper post |
| Hold Down                      | В0            |
| Weights (subject of variation) | 11.40 kg      |