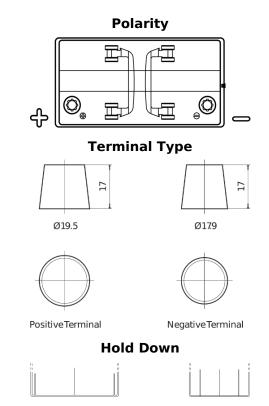

## StartPRO SG1101

| Part number                    | SG1101        |
|--------------------------------|---------------|
| Technology                     | Flooded       |
| EAN/GTIN                       | 3661024065382 |
| Voltage                        | 12 V          |
| Capacity                       | 110.0 Ah      |
| CCA                            | 750 A         |
| Length                         | 349 mm        |
| Width                          | 175 mm        |
| Height                         | 235 mm        |
| Box size                       | D02           |
| Polarity                       | ETN 1         |
| Terminal Type                  | EN taper post |
| Hold Down                      | В0            |
| Weights (subject of variation) | 25.40 kg      |