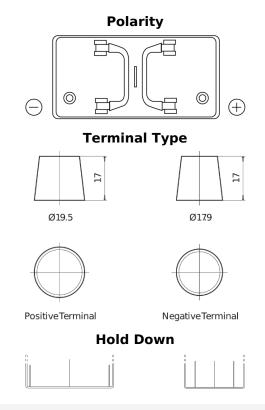

## StartPRO SG1100

| Part number                    | SG1100        |
|--------------------------------|---------------|
| Technology                     | Flooded       |
| EAN/GTIN                       | 3661024065375 |
| Voltage                        | 12 V          |
| Capacity                       | 110.0 Ah      |
| CCA                            | 750 A         |
| Length                         | 349 mm        |
| Width                          | 175 mm        |
| Height                         | 235 mm        |
| Box size                       | D02           |
| Polarity                       | ETN 0         |
| Terminal Type                  | EN taper post |
| Hold Down                      | В0            |
| Weights (subject of variation) | 25.40 kg      |
|                                |               |