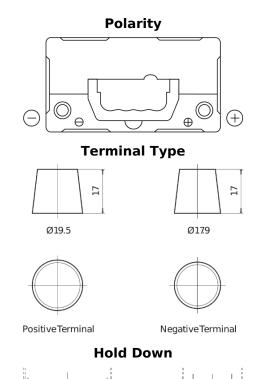

## Plus CB454

| Part number                    | CB454         |
|--------------------------------|---------------|
| Technology                     | Flooded       |
| EAN/GTIN                       | 3661024014373 |
| Voltage                        | 12 V          |
| Capacity                       | 45.0 Ah       |
| CCA                            | 330 A         |
| Length                         | 237 mm        |
| Width                          | 127 mm        |
| Height                         | 227 mm        |
| Box size                       | B24           |
| Polarity                       | ETN 0         |
| Terminal Type                  | EN taper post |
| Hold Down                      | В0            |
| Weights (subject of variation) | 11.40 kg      |