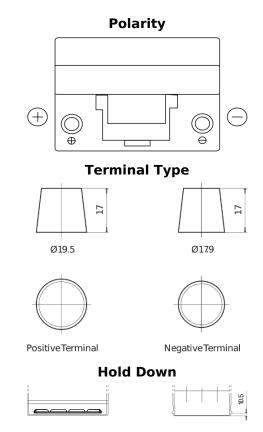

## **Standard SC905**

| Part number                    | SC905         |
|--------------------------------|---------------|
| Technology                     | Flooded       |
| EAN/GTIN                       | 3661024064767 |
| Voltage                        | 12 V          |
| Capacity                       | 90.0 Ah       |
| CCA                            | 680 A         |
| Length                         | 306 mm        |
| Width                          | 173 mm        |
| Height                         | 222 mm        |
| Box size                       | D31           |
| Polarity                       | ETN 1         |
| Terminal Type                  | EN taper post |
| Hold Down                      | Korean B1     |
| Weights (subject of variation) | 19.90 kg      |