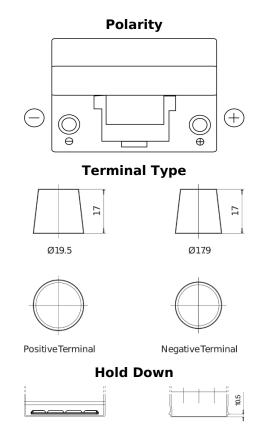

## Standard SC904

| Part number                    | SC904         |
|--------------------------------|---------------|
| Technology                     | Flooded       |
| EAN/GTIN                       | 3661024064750 |
| Voltage                        | 12 V          |
| Capacity                       | 90.0 Ah       |
| CCA                            | 680 A         |
| Length                         | 306 mm        |
| Width                          | 173 mm        |
| Height                         | 222 mm        |
| Box size                       | D31           |
| Polarity                       | ETN 0         |
| Terminal Type                  | EN taper post |
| Hold Down                      | Korean B1     |
| Weights (subject of variation) | 19.90 kg      |