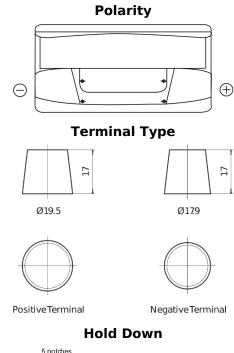

## Standard SC900

| Part number                    | SC900         |
|--------------------------------|---------------|
| Technology                     | Flooded       |
| EAN/GTIN                       | 3661024064835 |
| Voltage                        | 12 V          |
| Capacity                       | 90.0 Ah       |
| CCA                            | 720 A         |
| Length                         | 353 mm        |
| Width                          | 175 mm        |
| Height                         | 190 mm        |
| Box size                       | L05           |
| Polarity                       | ETN 0         |
| Terminal Type                  | EN taper post |
| Hold Down                      | B13           |
| Weights (subject of variation) | 20.50 kg      |