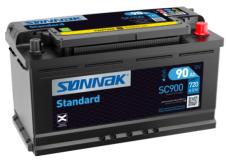

## Standard SC900

| Part number                    | SC900         |
|--------------------------------|---------------|
| Technology                     | Flooded       |
| EAN/GTIN                       | 3661024064835 |
| Voltage                        | 12 V          |
| Capacity                       | 90.0 Ah       |
| CCA                            | 720 A         |
| Length                         | 353 mm        |
| Width                          | 175 mm        |
| Height                         | 190 mm        |
| Box size                       | L05           |
| Polarity                       | ETN 0         |
| Terminal Type                  | EN taper post |
| Hold Down                      | B13           |
| Weights (subject of variation) | 20.50 kg      |