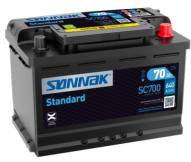

## Standard SC700

| Part number                    | SC700         |
|--------------------------------|---------------|
| Technology                     | Flooded       |
| EAN/GTIN                       | 3661024064828 |
| Voltage                        | 12 V          |
| Capacity                       | 70.0 Ah       |
| CCA                            | 640 A         |
| Length                         | 278 mm        |
| Width                          | 175 mm        |
| Height                         | 190 mm        |
| Box size                       | L03           |
| Polarity                       | ETN 0         |
| Terminal Type                  | EN taper post |
| Hold Down                      | B13           |
| Weights (subject of variation) | 16.00 kg      |