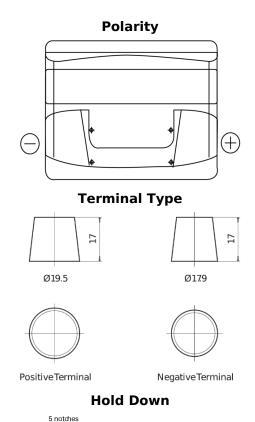

## **Standard SC440**

| Part number                    | SC440         |
|--------------------------------|---------------|
| Technology                     | Flooded       |
| EAN/GTIN                       | 3661024064781 |
| Voltage                        | 12 V          |
| Capacity                       | 44.0 Ah       |
| CCA                            | 360 A         |
| Length                         | 207 mm        |
| Width                          | 175 mm        |
| Height                         | 190 mm        |
| Box size                       | L01           |
| Polarity                       | ETN 0         |
| Terminal Type                  | EN taper post |
| Hold Down                      | B13           |
| Weights (subject of variation) | 11.10 kg      |