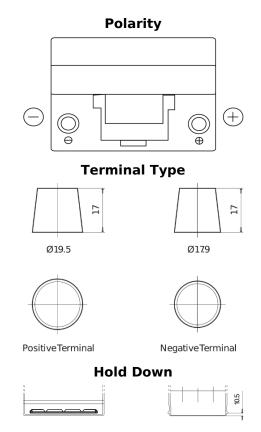

## **Superline SB954**

| Part number                    | SB954         |
|--------------------------------|---------------|
| Technology                     | Flooded       |
| EAN/GTIN                       | 3661024064453 |
| Voltage                        | 12 V          |
| Capacity                       | 95.0 Ah       |
| CCA                            | 760 A         |
| Length                         | 306 mm        |
| Width                          | 173 mm        |
| Height                         | 222 mm        |
| Box size                       | D31           |
| Polarity                       | ETN 0         |
| Terminal Type                  | EN taper post |
| Hold Down                      | Korean B1     |
| Weights (subject of variation) | 20.60 kg      |