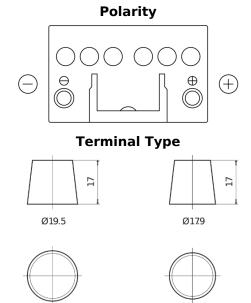

## Plus CB450

| Part number                    | CB450         |
|--------------------------------|---------------|
| Technology                     | Flooded       |
| EAN/GTIN                       | 3661024014496 |
| Voltage                        | 12 V          |
| Capacity                       | 45.0 Ah       |
| CCA                            | 330 A         |
| Length                         | 220 mm        |
| Width                          | 135 mm        |
| Height                         | 225 mm        |
| Box size                       | E02           |
| Polarity                       | ETN 0         |
| Terminal Type                  | EN taper post |
| Hold Down                      | B1            |
| Weights (subject of variation) | 12.50 kg      |

## Hold Down 3 notches

NegativeTerminal

PositiveTerminal

Design, features and specifications are subject to change without notice. We disclaim any representation or warranty, express or implied, concerning the data or recommendations, and in no event shall be liable for any loss or damage claimed to have arisen as a result. Some products may not be available in your local market.