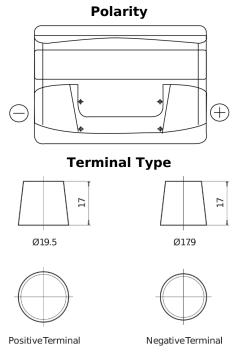

## **Superline SB802**

| Part number                    | SB802         |
|--------------------------------|---------------|
| Technology                     | Flooded       |
| EAN/GTIN                       | 3661024064651 |
| Voltage                        | 12 V          |
| Capacity                       | 80.0 Ah       |
| CCA                            | 700 A         |
| Length                         | 315 mm        |
| Width                          | 175 mm        |
| Height                         | 175 mm        |
| Box size                       | LB4           |
| Polarity                       | ETN 0         |
| Terminal Type                  | EN taper post |
| Hold Down                      | B13           |
| Weights (subject of variation) | 17.80 kg      |

## **Hold Down**

Design, features and specifications are subject to change without notice. We disclaim any representation or warranty, express or implied, concerning the data or recommendations, and in no event shall be liable for any loss or damage claimed to have arisen as a result. Some products may not be available in your local market.