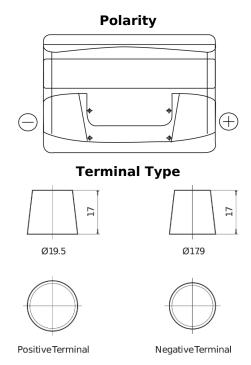

## **Superline SB800**

| Part number                    | SB800         |
|--------------------------------|---------------|
| Technology                     | Flooded       |
| EAN/GTIN                       | 3661024066242 |
| Voltage                        | 12 V          |
| Capacity                       | 80.0 Ah       |
| CCA                            | 640 A         |
| Length                         | 315 mm        |
| Width                          | 175 mm        |
| Height                         | 190 mm        |
| Box size                       | L04           |
| Polarity                       | ETN 0         |
| Terminal Type                  | EN taper post |
| Hold Down                      | B13           |
| Weights (subject of variation) | 19.00 kg      |