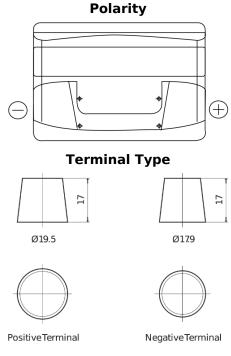

## **Superline SB740**

| Part number                    | SB740         |
|--------------------------------|---------------|
| Technology                     | Flooded       |
| EAN/GTIN                       | 3661024064552 |
| Voltage                        | 12 V          |
| Capacity                       | 74.0 Ah       |
| CCA                            | 680 A         |
| Length                         | 278 mm        |
| Width                          | 175 mm        |
| Height                         | 190 mm        |
| Box size                       | L03           |
| Polarity                       | ETN 0         |
| Terminal Type                  | EN taper post |
| Hold Down                      | B13           |
| Weights (subject of variation) | 16.60 kg      |

## **Hold Down**

Design, features and specifications are subject to change without notice. We disclaim any representation or warranty, express or implied, concerning the data or recommendations, and in no event shall be liable for any loss or damage claimed to have arisen as a result. Some products may not be available in your local market.