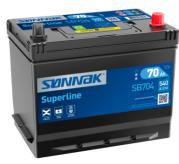

## **Superline SB704**

| Part number                    | SB704         |
|--------------------------------|---------------|
| Technology                     | Flooded       |
| EAN/GTIN                       | 3661024064439 |
| Voltage                        | 12 V          |
| Capacity                       | 70.0 Ah       |
| CCA                            | 540 A         |
| Length                         | 270 mm        |
| Width                          | 173 mm        |
| Height                         | 222 mm        |
| Box size                       | D26           |
| Polarity                       | ETN 0         |
| Terminal Type                  | EN taper post |
| Hold Down                      | Korean B1+B6  |
| Weights (subject of variation) | 16.10 kg      |