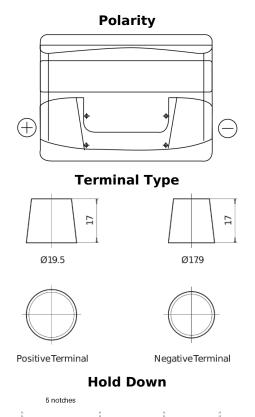

## **Superline SB621**

| Part number                    | SB621         |
|--------------------------------|---------------|
| Technology                     | Flooded       |
| EAN/GTIN                       | 3661024064545 |
| Voltage                        | 12 V          |
| Capacity                       | 62.0 Ah       |
| CCA                            | 540 A         |
| Length                         | 242 mm        |
| Width                          | 175 mm        |
| Height                         | 190 mm        |
| Box size                       | L02           |
| Polarity                       | ETN 1         |
| Terminal Type                  | EN taper post |
| Hold Down                      | B13           |
| Weights (subject of variation) | 14.20 kg      |