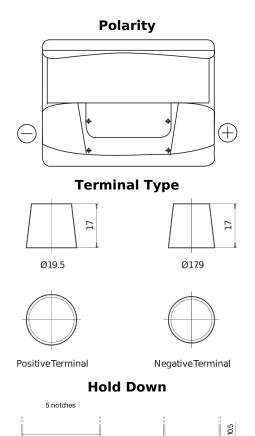

## **Superline SB620**

| Part number                    | SB620         |
|--------------------------------|---------------|
| Technology                     | Flooded       |
| EAN/GTIN                       | 3661024064538 |
| Voltage                        | 12 V          |
| Capacity                       | 62.0 Ah       |
| CCA                            | 540 A         |
| Length                         | 242 mm        |
| Width                          | 175 mm        |
| Height                         | 190 mm        |
| Box size                       | L02           |
| Polarity                       | ETN 0         |
| Terminal Type                  | EN taper post |
| Hold Down                      | B13           |
| Weights (subject of variation) | 14.20 kg      |