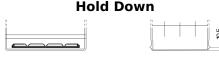

## **Superline SB605**

| Part number                    | SB605         |
|--------------------------------|---------------|
| Technology                     | Flooded       |
| EAN/GTIN                       | 3661024064422 |
| Voltage                        | 12 V          |
| Capacity                       | 60.0 Ah       |
| CCA                            | 480 A         |
| Length                         | 230 mm        |
| Width                          | 173 mm        |
| Height                         | 222 mm        |
| Box size                       | D23           |
| Polarity                       | ETN 1         |
| Terminal Type                  | EN taper post |
| Hold Down                      | Korean B1     |
| Weights (subject of variation) | 14.60 kg      |