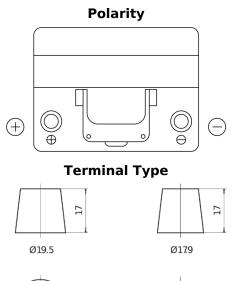

## **Superline SB605**

| Part number                    | SB605         |
|--------------------------------|---------------|
| Technology                     | Flooded       |
| EAN/GTIN                       | 3661024064422 |
| Voltage                        | 12 V          |
| Capacity                       | 60.0 Ah       |
| CCA                            | 480 A         |
| Length                         | 230 mm        |
| Width                          | 173 mm        |
| Height                         | 222 mm        |
| Box size                       | D23           |
| Polarity                       | ETN 1         |
| Terminal Type                  | EN taper post |
| Hold Down                      | Korean B1     |
| Weights (subject of variation) | 14.60 kg      |