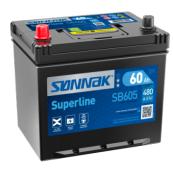

## **Superline SB605**

| Part number                    | SB605         |
|--------------------------------|---------------|
| Technology                     | Flooded       |
| EAN/GTIN                       | 3661024064422 |
| Voltage                        | 12 V          |
| Capacity                       | 60.0 Ah       |
| CCA                            | 480 A         |
| Length                         | 230 mm        |
| Width                          | 173 mm        |
| Height                         | 222 mm        |
| Box size                       | D23           |
| Polarity                       | ETN 1         |
| Terminal Type                  | EN taper post |
| Hold Down                      | Korean B1     |
| Weights (subject of variation) | 14.60 kg      |