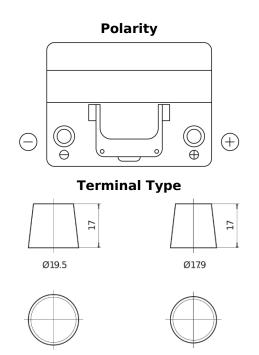

## **Superline SB604**

| Part number                    | SB604         |
|--------------------------------|---------------|
| Technology                     | Flooded       |
| EAN/GTIN                       | 3661024064415 |
| Voltage                        | 12 V          |
| Capacity                       | 60.0 Ah       |
| CCA                            | 480 A         |
| Length                         | 230 mm        |
| Width                          | 173 mm        |
| Height                         | 222 mm        |
| Box size                       | D23           |
| Polarity                       | ETN 0         |
| Terminal Type                  | EN taper post |
| Hold Down                      | Korean B1     |
| Weights (subject of variation) | 14.60 kg      |

**Hold Down** 

NegativeTerminal

PositiveTerminal

Design, features and specifications are subject to change without notice. We disclaim any representation or warranty, express or implied, concerning the data or recommendations, and in no event shall be liable for any loss or damage claimed to have arisen as a result. Some products may not be available in your local market.