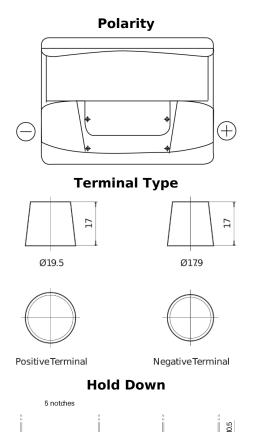

## **Superline SB602**

| Part number                    | SB602         |
|--------------------------------|---------------|
| Technology                     | Flooded       |
| EAN/GTIN                       | 3661024064637 |
| Voltage                        | 12 V          |
| Capacity                       | 60.0 Ah       |
| CCA                            | 540 A         |
| Length                         | 242 mm        |
| Width                          | 175 mm        |
| Height                         | 175 mm        |
| Box size                       | LB2           |
| Polarity                       | ETN 0         |
| Terminal Type                  | EN taper post |
| Hold Down                      | B13           |
| Weights (subject of variation) | 12.90 kg      |