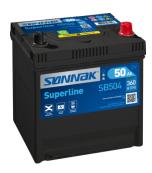

## **Superline SB504**

| Part number                    | SB504         |
|--------------------------------|---------------|
| Technology                     | Flooded       |
| EAN/GTIN                       | 3661024064408 |
| Voltage                        | 12 V          |
| Capacity                       | 50.0 Ah       |
| CCA                            | 360 A         |
| Length                         | 200 mm        |
| Width                          | 173 mm        |
| Height                         | 222 mm        |
| Box size                       | D20           |
| Polarity                       | ETN 0         |
| Terminal Type                  | EN taper post |
| Hold Down                      | Korean B1     |
| Weights (subject of variation) | 12.90 kg      |