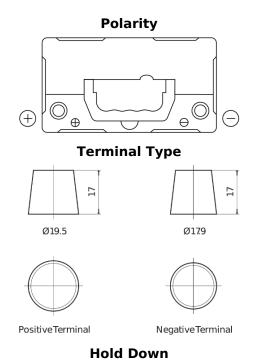

## **Superline SB455**

| Part number                    | SB455         |
|--------------------------------|---------------|
| Technology                     | Flooded       |
| EAN/GTIN                       | 3661024064385 |
| Voltage                        | 12 V          |
| Capacity                       | 45.0 Ah       |
| CCA                            | 330 A         |
| Length                         | 237 mm        |
| Width                          | 127 mm        |
| Height                         | 227 mm        |
| Box size                       | B24           |
| Polarity                       | ETN 1         |
| Terminal Type                  | EN taper post |
| Hold Down                      | В0            |
| Weights (subject of variation) | 11.40 kg      |