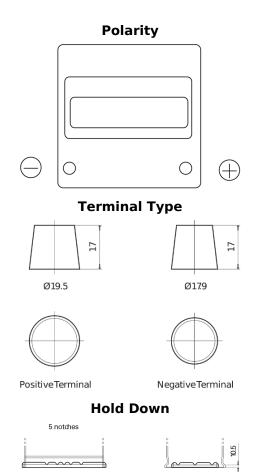

## Plus CB440

| Part number                    | CB440         |
|--------------------------------|---------------|
| Technology                     | Flooded       |
| EAN/GTIN                       | 3661024014502 |
| Voltage                        | 12 V          |
| Capacity                       | 44.0 Ah       |
| CCA                            | 400 A         |
| Length                         | 175 mm        |
| Width                          | 175 mm        |
| Height                         | 190 mm        |
| Box size                       | L00           |
| Polarity                       | ETN 0         |
| Terminal Type                  | EN taper post |
| Hold Down                      | B13           |
| Weights (subject of variation) | 10.70 kg      |