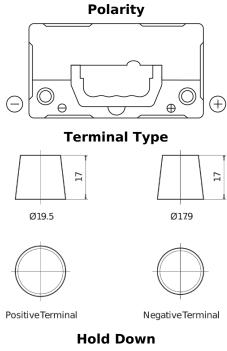

## **Superline SB454**

| Part number                    | SB454         |
|--------------------------------|---------------|
| Technology                     | Flooded       |
| EAN/GTIN                       | 3661024064378 |
| Voltage                        | 12 V          |
| Capacity                       | 45.0 Ah       |
| CCA                            | 330 A         |
| Length                         | 237 mm        |
| Width                          | 127 mm        |
| Height                         | 227 mm        |
| Box size                       | B24           |
| Polarity                       | ETN 0         |
| Terminal Type                  | EN taper post |
| Hold Down                      | В0            |
| Weights (subject of variation) | 11.40 kg      |