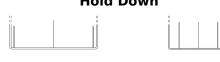

## **Superline SB454**

| Part number                    | SB454         |
|--------------------------------|---------------|
| Technology                     | Flooded       |
| EAN/GTIN                       | 3661024064378 |
| Voltage                        | 12 V          |
| Capacity                       | 45.0 Ah       |
| CCA                            | 330 A         |
| Length                         | 237 mm        |
| Width                          | 127 mm        |
| Height                         | 227 mm        |
| Box size                       | B24           |
| Polarity                       | ETN 0         |
| Terminal Type                  | EN taper post |
| Hold Down                      | В0            |
| Weights (subject of variation) | 11.40 kg      |