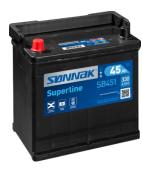

## **Superline SB451**

| Part number                    | SB451         |
|--------------------------------|---------------|
| Technology                     | Flooded       |
| EAN/GTIN                       | 3661024064484 |
| Voltage                        | 12 V          |
| Capacity                       | 45.0 Ah       |
| CCA                            | 330 A         |
| Length                         | 220 mm        |
| Width                          | 135 mm        |
| Height                         | 225 mm        |
| Box size                       | E02           |
| Polarity                       | ETN 1         |
| Terminal Type                  | EN taper post |
| Hold Down                      | B1            |
| Weights (subject of variation) | 12.50 kg      |