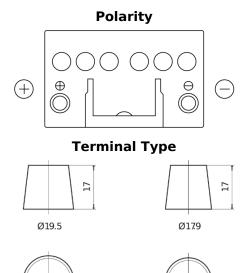

## **Superline SB451**

| Part number                    | SB451         |
|--------------------------------|---------------|
| Technology                     | Flooded       |
| EAN/GTIN                       | 3661024064484 |
| Voltage                        | 12 V          |
| Capacity                       | 45.0 Ah       |
| CCA                            | 330 A         |
| Length                         | 220 mm        |
| Width                          | 135 mm        |
| Height                         | 225 mm        |
| Box size                       | E02           |
| Polarity                       | ETN 1         |
| Terminal Type                  | EN taper post |
| Hold Down                      | B1            |
| Weights (subject of variation) | 12.50 kg      |