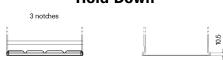

## **Superline SB451**

| Part number                    | SB451         |
|--------------------------------|---------------|
| Technology                     | Flooded       |
| EAN/GTIN                       | 3661024064484 |
| Voltage                        | 12 V          |
| Capacity                       | 45.0 Ah       |
| CCA                            | 330 A         |
| Length                         | 220 mm        |
| Width                          | 135 mm        |
| Height                         | 225 mm        |
| Box size                       | E02           |
| Polarity                       | ETN 1         |
| Terminal Type                  | EN taper post |
| Hold Down                      | B1            |
| Weights (subject of variation) | 12.50 kg      |